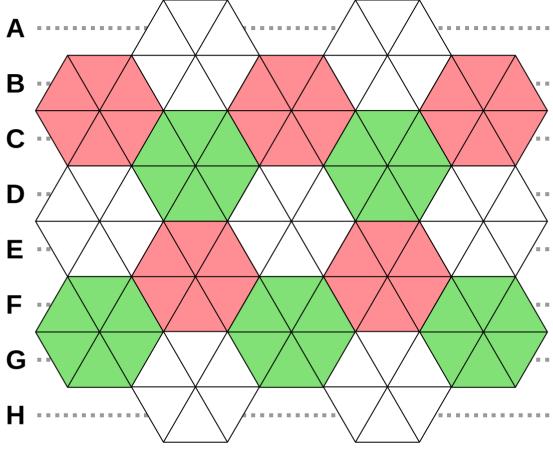

# Frosty's Winter Garden

What do you find among Frosty's rows of blooms?

### **ROWS**

- A. Soft, shiny fabrics
- B. Fitness regimens
- C. Louisiana, by another name
- **D.** Flooring option
- **E.** Bolding and underlining, perhaps
- F. Clash of British and French navies
- **G.** Big Apple institution
- H. Procrastinator's slogan

## BERRIES (a-z)

- Valve type
- Liquefy anew
- House's counterpart
- Hyena portrayed by Whoopi
- Fashion label founded by the Olsens

## WREATHS (a-z)

- Flower part (PARCEL anagram)
- Zola and Berliner
- Helen \_\_\_\_ (Greek figure)
- You might offer to pick it up
- Giants

#### **SNOWBALLS** (a-z)

- Shoot one's shot
- As found
- \_\_\_\_-all (wise guy)
- He's associated with the laws?
- o Commit election fraud, perhaps
- ∘ Paula \_\_\_ (Romanian singer)