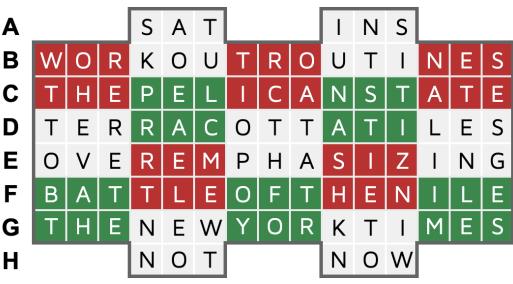

## Frosty's Winter Garden (Solution) Zach Barnett

This puzzle takes the form of a miniature 'Rows Garden,' a type of variety crossword invented by Patrick Berry.

One six-letter "snowball," in the middle of the grid, is absent from the clue list. The unclued entry is **TOPHAT**, a classic Frosty accessory, and the answer to this puzzle.

| row | clues                               | answers          |   |     |
|-----|-------------------------------------|------------------|---|-----|
| A   | Soft, shiny fabrics                 | SATINS           |   |     |
| В   | Fitness regimens                    | WORKOUT ROUTINES |   |     |
| c   | Louisiana, by another name          | THE PELICAN      |   |     |
| D   | Flooring option                     | TERRACOTTA       |   | _   |
| E   | Bolding and underlining, perhaps    | OVEREMPHAS       |   |     |
| F   | Clash of British and French navies  | BATTLE OF T      |   |     |
| -   | Big Apple institution               | THE NEW YO       |   | -   |
| н   | Procrastinator's slogan             | NOT NOW          |   | 120 |
| ••  |                                     |                  |   |     |
|     | berries                             |                  |   |     |
|     | Valve type                          | AORTIC           |   |     |
|     | Liquefy anew                        | REMELT           | • |     |
|     | House's counterpart                 | SENATE           | Α |     |
|     | ·                                   | SHENZI           |   |     |
|     | Hyena portrayed by Whoopi           |                  | B | ٧V  |
|     | Fashion label founded by the Olsens | THE ROW          | • | -   |
|     | weethe                              |                  | С |     |
|     | wreaths                             | CARREL           |   | -   |
|     | Flower part (PARCEL anagram)        | CARPEL           | D |     |
|     | Zola and Berliner                   | EMILES           | _ |     |
|     | Helen (Greek figure)                | OF TROY          | E | 0   |
|     | You might offer to pick it up       | THE TAB          | _ |     |
|     | Giants                              | TITANS           | F | В   |

| snowballs                      | G       |
|--------------------------------|---------|
| Shoot one's shot               | ASK OUT |
| As found                       | IN SITU |
| all (wise guy)                 | KNOW IT |
| He's associated with the laws? | NEWTON  |
| Commit election fraud, perhaps | REVOTE  |
| Paula (Romanian singer)        | SELING  |